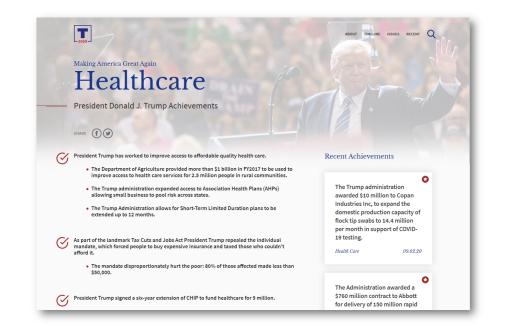

#### Election 2020–Trump vs. Biden

donaldjtrump.com

promiseskept.com/achievement/overview/ healthcare

3